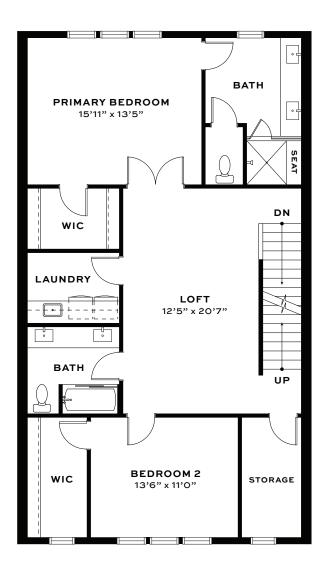

- · Covered Front Porch
- · Stair Access to 3rd Floor Attic

FIRST FLOOR

**SECOND FLOOR** 

- · 1,967 Interior Sq. Ft.
- · 2-Car, Private, Attached Garage
- · 2 Full Bathrooms, 1 Half
- 2 Bedrooms

- · Covered Front Porch
- · Stair Access to 3rd Floor Attic