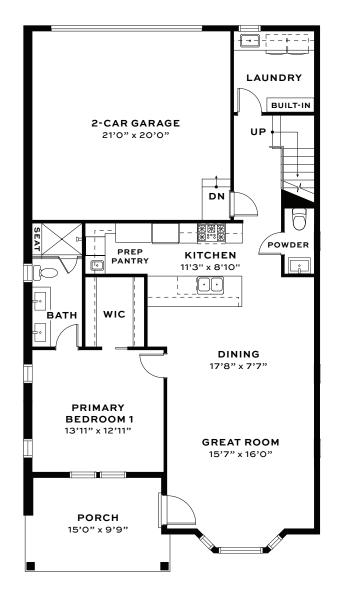

· 2,428 Interior Sq. Ft.

- · 3 Full Bathrooms, 1 Half
- · Covered Front Porch

- · 2-Car, Private, Attached Garage
- · 4 Bedrooms

FIRST FLOOR

**SECOND FLOOR** 

- · 1,967 Interior Sq. Ft.
- · 2-Car, Private, Attached Garage
- · 2 Full Bathrooms, 1 Half
- · 2 Bedrooms