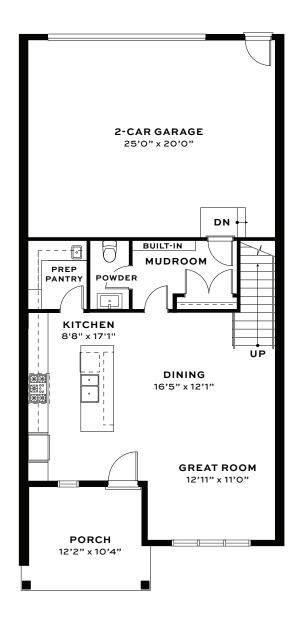

- · Covered Front Porch
- · Stair Access to 3rd Floor Attic

FIRST FLOOR

**SECOND FLOOR** 

- · 1,967 Interior Sq. Ft.
- · 2-Car, Private, Attached Garage
- · 2 Full Bathrooms, 1 Half
- 2 Bedrooms

- · Covered Front Porch
- · Stair Access to 3rd Floor Attic