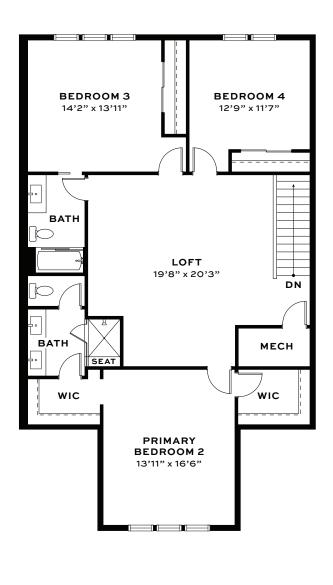

· 2,428 Interior Sq. Ft.

- · 3 Full Bathrooms, 1 Half
- · Covered Front Porch

- · 2-Car, Private, Attached Garage
- · 4 Bedrooms

FIRST FLOOR

**SECOND FLOOR** 

- · 1,967 Interior Sq. Ft.
- · 2-Car, Private, Attached Garage
- · 2 Full Bathrooms, 1 Half
- · 2 Bedrooms